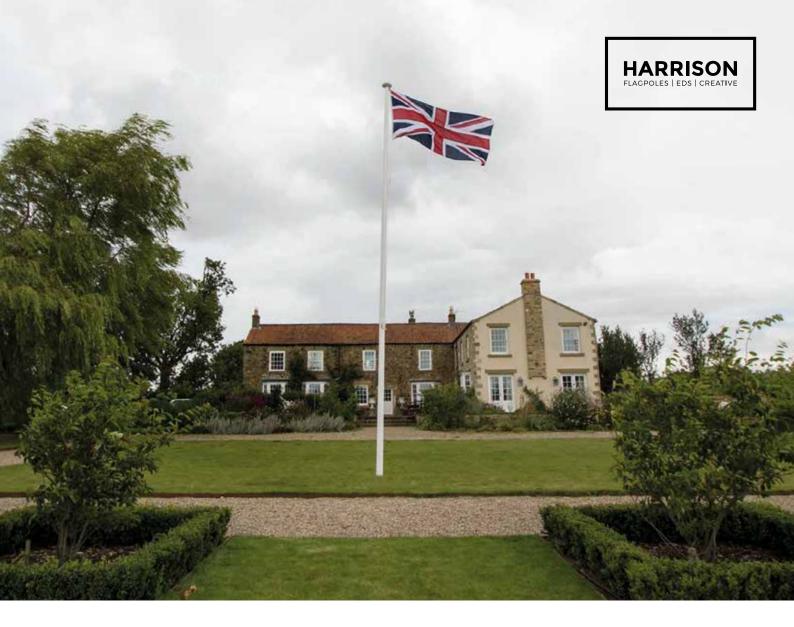

#### PRODUCT OVERVIEW

The executive garden flagpole is the strongest of our garden flagpole range. Manufactured in our UK facility with a range of accessories available, we can help you find the perfect flagpole to fly your flag with pride at home.

Made from 3mm thick glassfibre, the executive garden flagpole can also withstand wind speeds of up to 85mph. This means you don't need to worry about taking your flagpole down even on the windiest of days.

The tapered, shiny white appearance gives any home that extra touch of elegance.

The executive garden flagpole comes with an external roping system so that you can easily raise and lower your flag.

We provide advice on which flagpole will suit your needs, where best to install it and any planning permissions you will need to obtain. We also offer a full installation service if you would rather not tackle the job yourself.